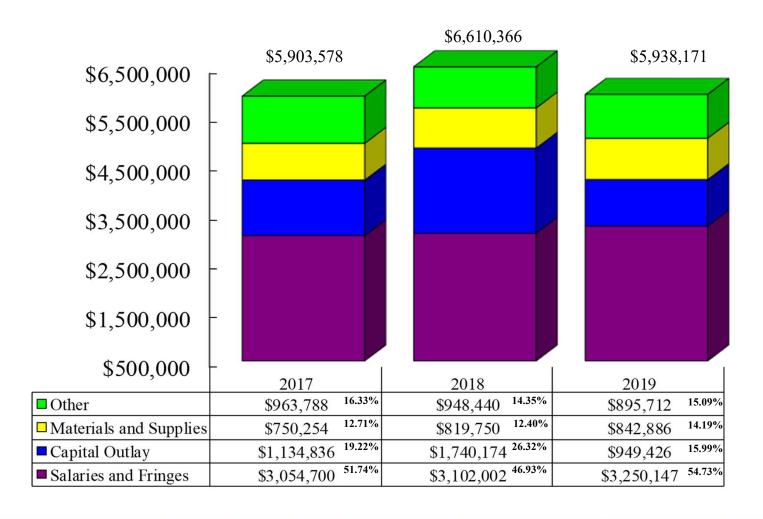

# Canton Public Library General Fund Expenditures Destination of Each Dollar Years Ended December 31