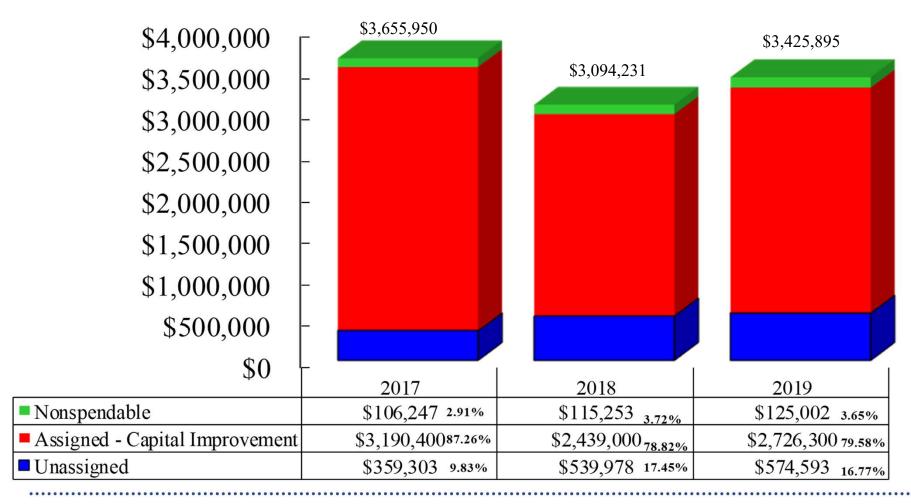

# Canton Public Library Comparison of General Fund Fund Balance Years Ended December 31

.....