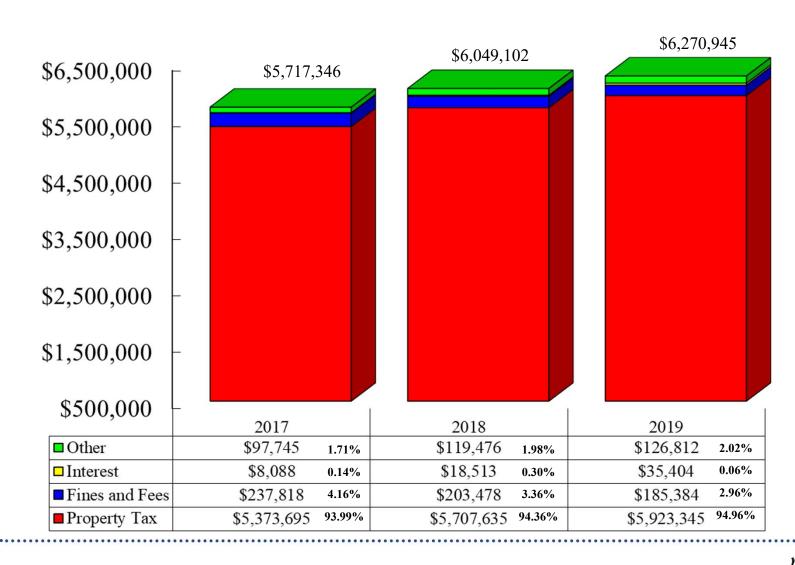

# Canton Public Library General Fund Revenue Source of Each Dollar Years Ended December 31