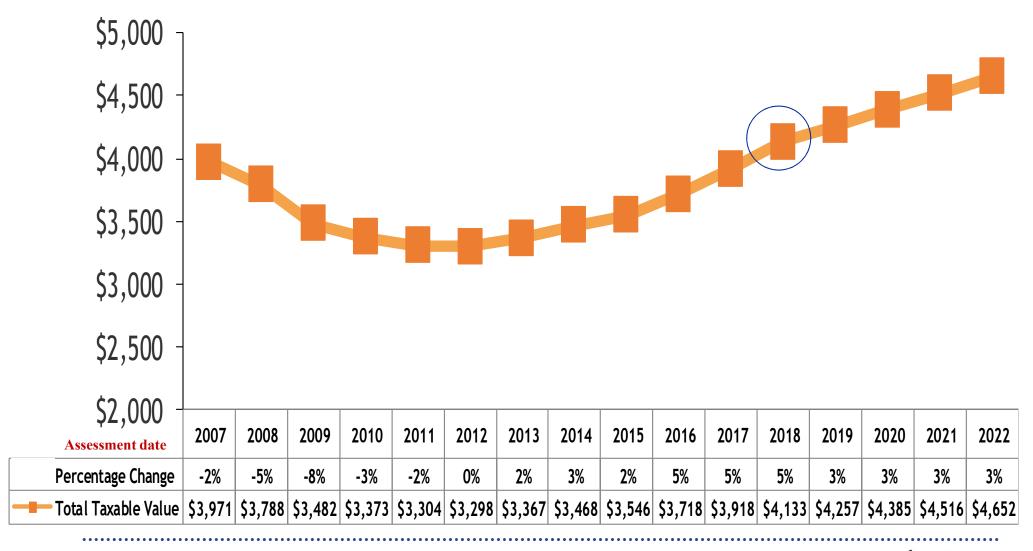

#### **Charter Township of Canton Timing of Property Taxes -**

| Budget<br>Year                                           | 12/31/17      | 12/31/18      | 12/31/19      | 12/31/20      | 12/31/21                | 12/31/22                   |
|----------------------------------------------------------|---------------|---------------|---------------|---------------|-------------------------|----------------------------|
| Assessment date (based on sales from 12-24 months prior) | 12/31/15      | 12/31/16      | 12/31/17      | 12/31/18      | 12/31/19                | 12/31/20                   |
| Levy Date                                                | 12/1/16       | 12/1/17       | 12/1/18       | 12/1/19       | 12/1/20                 | 12/1/21                    |
| Taxable<br>Value                                         | 3,545,655,486 | 3,718,022,947 | 3,918,041,055 | 4,133,449,776 | 4,257,453,269           | 4,385,176,867              |
| Percent<br>increase<br>(decrease)                        | 2.2%          | 4.9%          | 5.4%          | 5.5%          | Projected * 3% increase | Projected * 3%<br>increase |

<sup>\*</sup> Projection is based on Township estimate

#### Charter Township of Canton Total Taxable Value (in millions) Years Ended December 31 -