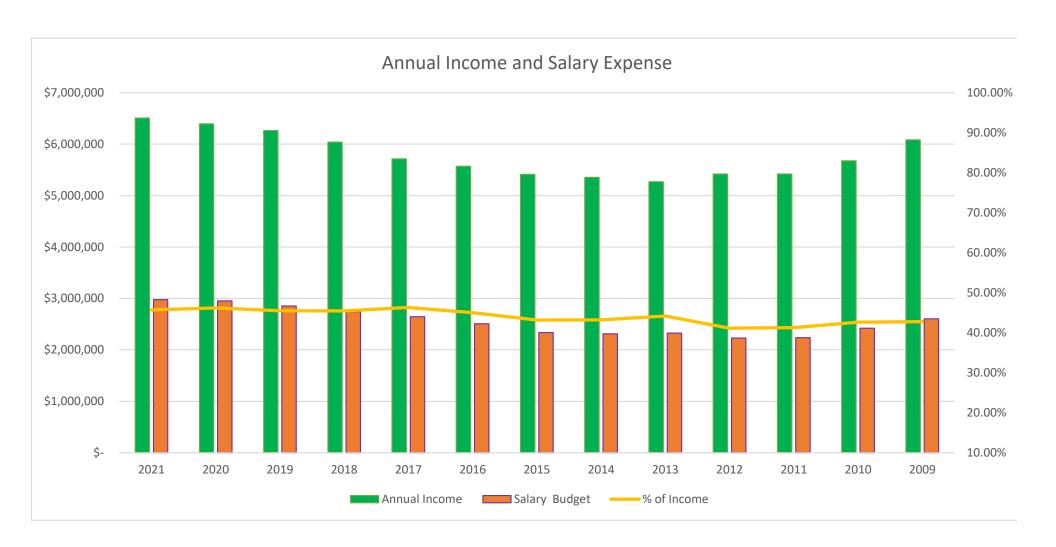

| 0.41     | 3.03%      | \$<br>0.98     | 7.56%      |
| Page                             | 4     | 7       | \$    | 0.52           | 4.41%      | \$    | 0.28      | \$             | 0.36     | 2.92%      | \$<br>0.88     | 7.46%      |
| Page On-Call                     | 2     | 4       | \$    | 0.31           | 2.74%      | \$    | -         | \$             | 0.21     | 1.80%      | \$<br>0.52     | 4.59%      |
|                                  |       |         |       |                |            |       |           |                |          |            |                |            |
|                                  | A۱    | verage: | \$    | 0.69           | 3.41%      | \$    | 0.18      | \$             | 0.88     | 3.59%      | \$<br>1.57     | 7.12%      |